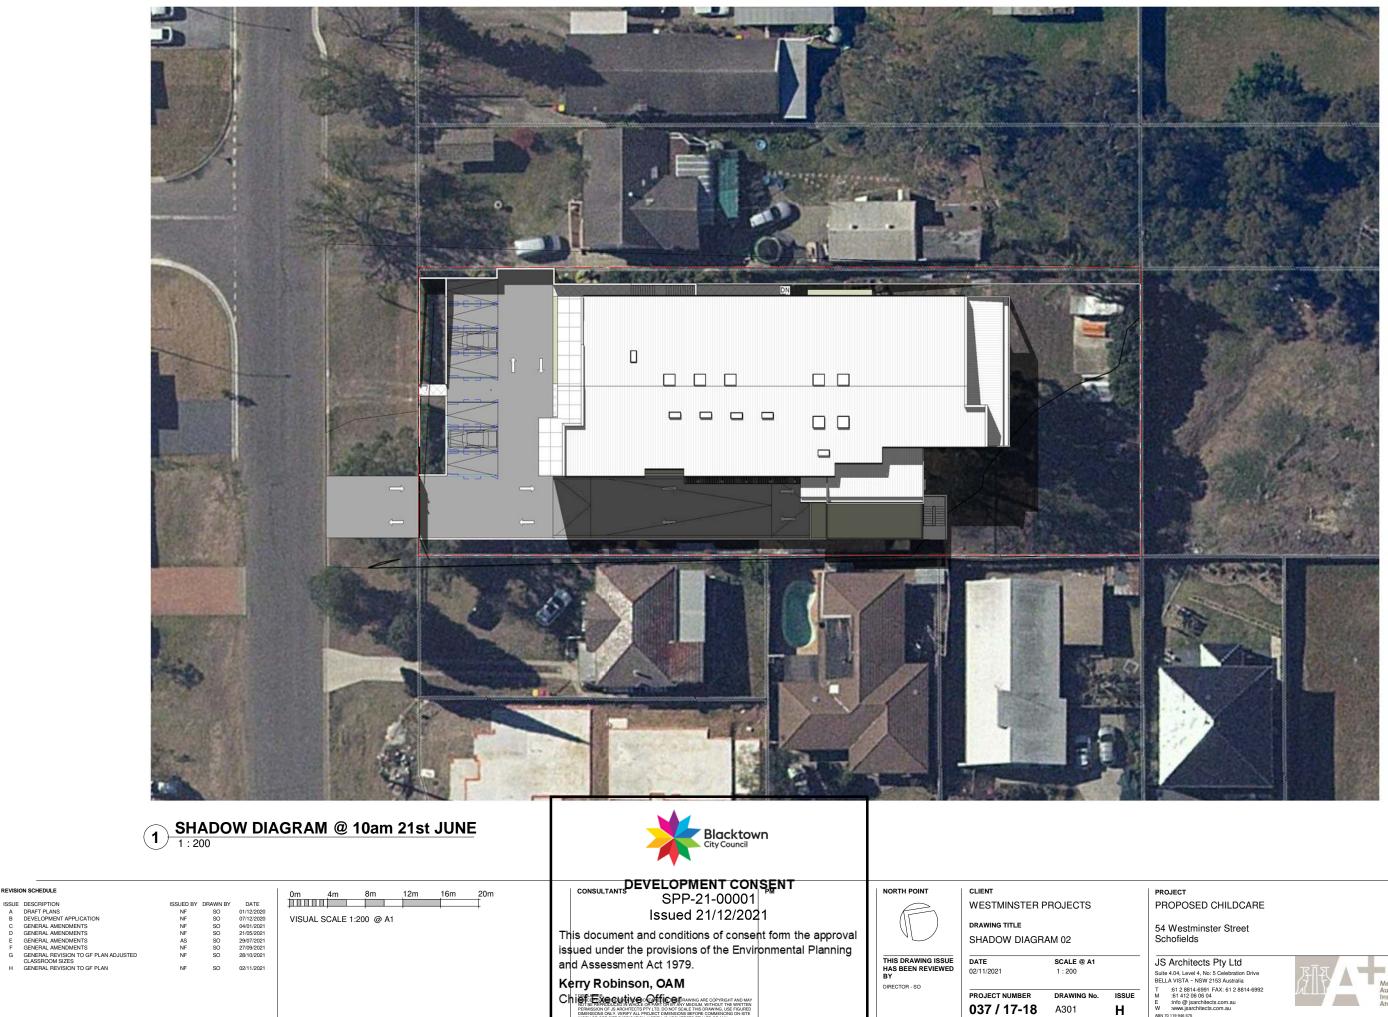

### IECT DPOSED CHILDCARE

Vestminster Street ofields

Architects Pty Ltd 0.4, Level 4, No: 5 Celebration Drive VISTA - NSW 2153 Australia 61 2 8814-6991 FAX: 61 2 8814-6992 61 412 60 60 64 1016 @ jearchitects.com.au 1946 575 4 krelitect: Saymon Odudzava (RAIA.6865)







LA VISTA ~ NSW 2155 Australia \$12.8814-6991 FAX: 61.28814-6992 \$61.412.06.06.04 \$info@jsarchitects.com.au \$10.1946.575 \$10.064 Architect: Symmo Ochutzawa (RalA 6865)



LA VISTA ~ NSW 2155 Australia \$12.8814-6991 FAX: 61.28814-6992 \$61.412.06.06.04 \$info@jsarchitects.com.au \$10.1946.575 \$10.064 Architect: Symmo Ochutzawa (RalA 6865)



LA VISTA ~ NSW 2155 Australia :61 2 8814-6991 FAX: 61 2 8814-6992 :61 412 06 06 04 :info @ jsarchitects.com.au :www.jsarchitects.com.au 70 119 496 575





REVISION SCHEDULE





REVISION SCHEDULE

121 2 814-6991 FAX: 61 2 8814-6992 :61 412 06 06 04 :info @ jsarchitects.com.au :www.jsarchitects.com.au 70 119 946 575





Blacktown City Council

1 SHADOW DIAGRAM @ 11am 21st JUNE 1:200



## PROPOSED CHILDCARE

54 Westminster Street Schofields

JS Architects Pty Ltd Suite 4.04, Level 4, No: 5 Celebration Drive BELLA VISTA ~ NSW 2153 Australia :61 412 06 06 04 :info @ jsarchitects.com.au :www.jsarchitects.com.au









| REVISION SCHEDULE                                     |                                      | 0m 4m 8m 12m 16m 20m    | CONSULTANTS ISSUED 21/12/2021 ™