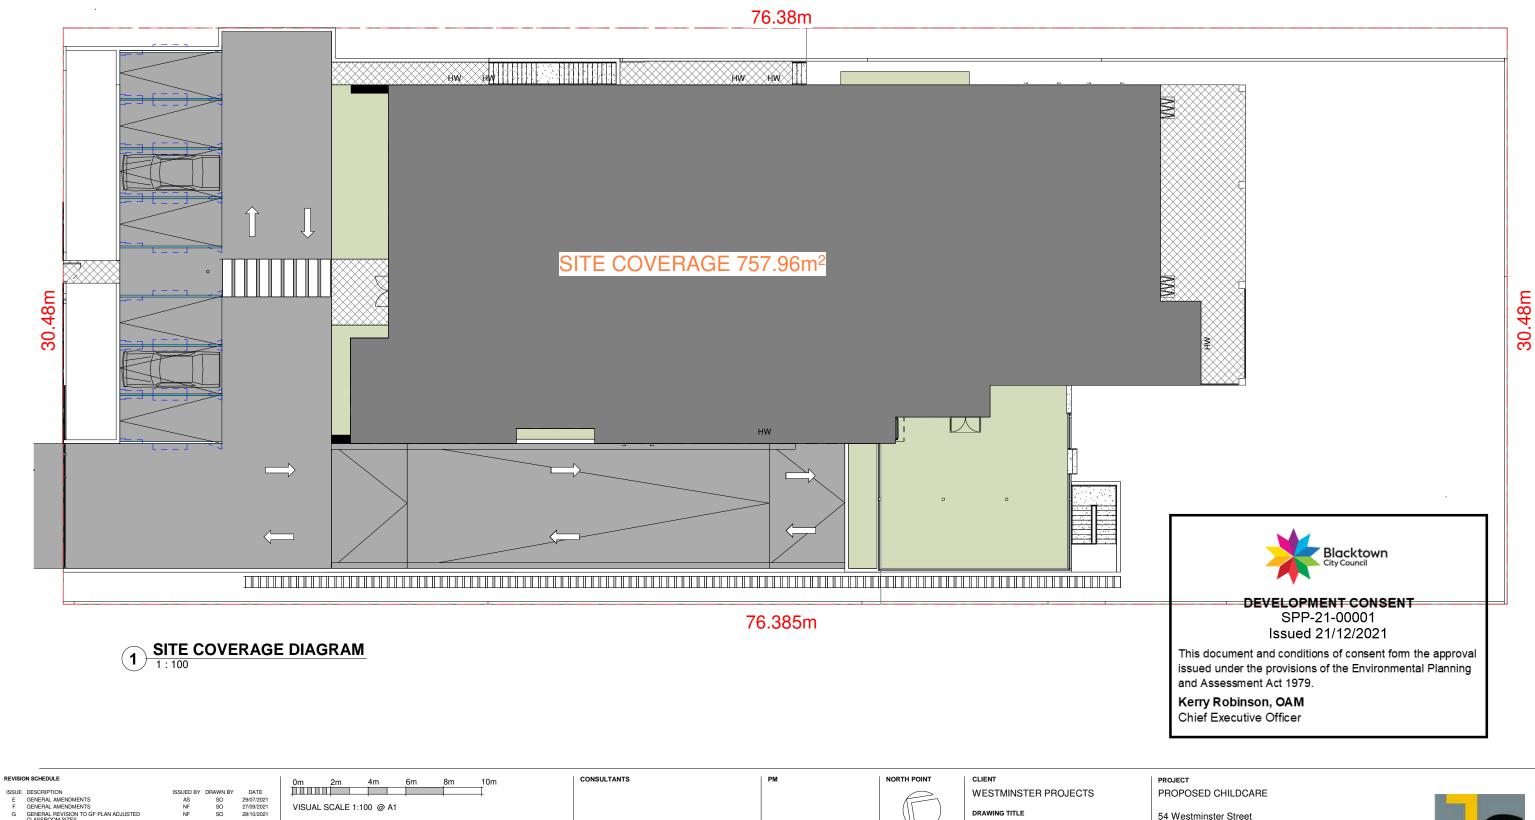

## CALCULATION DATA

Site Area: 2327 m<sup>2</sup>

Child Care: Floor Area: Ground Floor: 703.88m<sup>2</sup>

Playground:

Covered Play area: 108.40m<sup>2</sup> Total: 746.38m<sup>2</sup>

Car Parking: Required: 36 Proposed: 36 Staff Parking: 18

> Visitor Parking: 18 Disabled: 4

Landscaping Area: Proposed: 708.835m<sup>2</sup> (30.46%)

lestminster Street fields

rchitects Pty Ltd 04, Level 4, No: 5 Celebration Drive /ISTA ~ NSW 2153 Australia 2 8814-6991 FAX: 61 2 8814-699 412 06 06 04 fo @ jsarchitects.com.au ww.jsarchitects.com.au 46 575 chitect: Szymon Ochudzawa (RAIA 6865