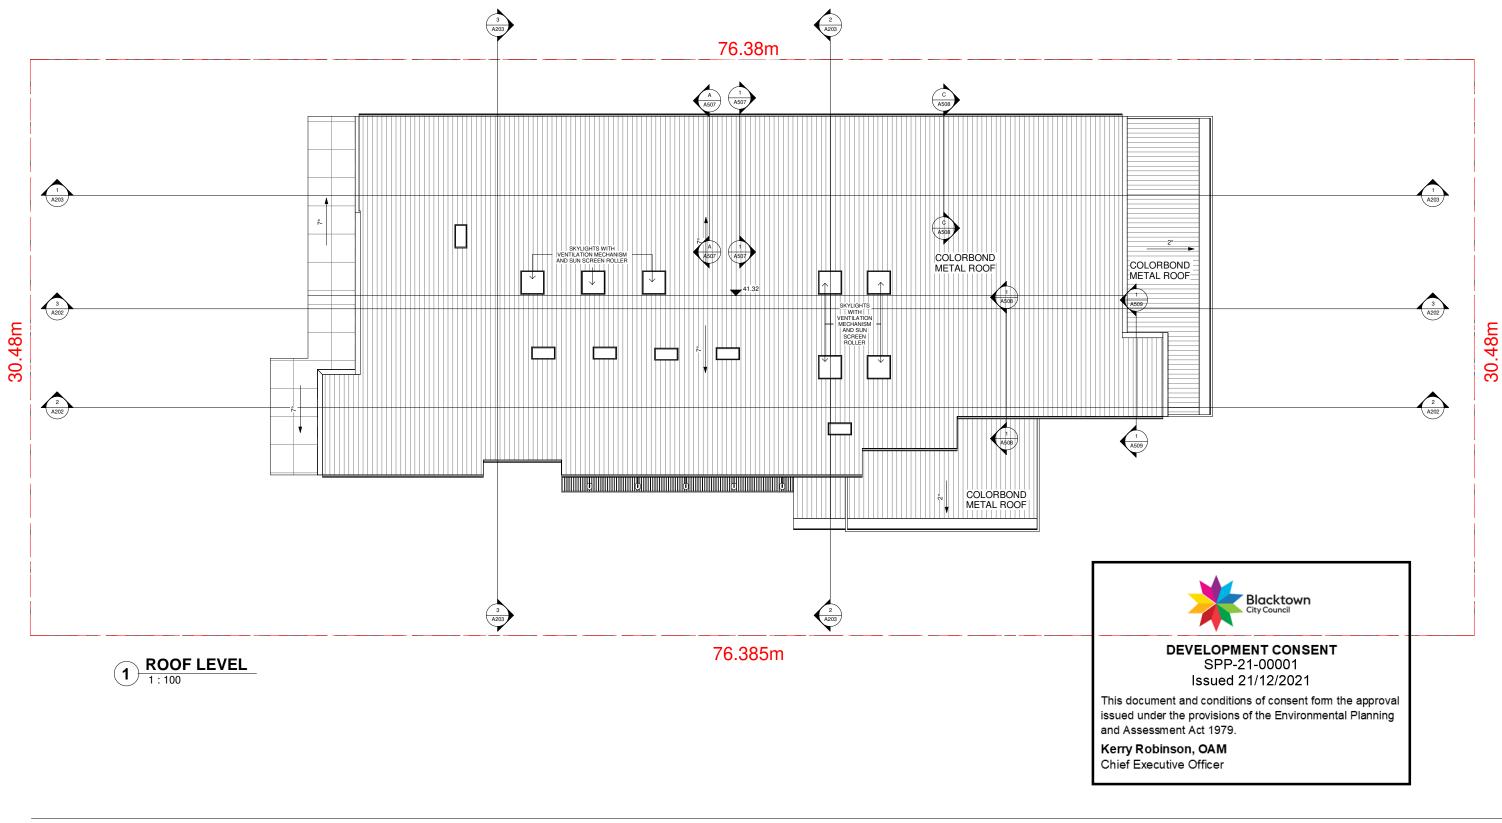

| REVISION SCHEDULE                                         |           |          |                          | 0m       | 2m      | 4m       | 6m | 8m | 10m | CONSULTANTS                                                                                                                                                                                                                     | PM | NORTH POINT         | CLIENT         |             |       | PROJECT                                       |
|-----------------------------------------------------------|-----------|----------|--------------------------|----------|---------|----------|----|----|-----|---------------------------------------------------------------------------------------------------------------------------------------------------------------------------------------------------------------------------------|----|---------------------|----------------|-------------|-------|-----------------------------------------------|
| ISSUE DESCRIPTION<br>A DRAFT PLANS                        | ISSUED BY | DRAWN BY |                          | 10000    |         |          |    |    | 7   |                                                                                                                                                                                                                                 |    |                     | WESTMINSTER F  | ROJECTS     |       | PROPOSI                                       |
| B DEVELOPMENT APPLICATION                                 | NF        | so       | 01/12/2020<br>07/12/2020 | VISUAL S | SCALE 1 | :100 @ A | 1  |    |     |                                                                                                                                                                                                                                 |    |                     | DRAWING TITLE  |             |       |                                               |
| C GENERAL AMENDMENTS<br>D GENERAL AMENDMENTS              | NF        | so       | 04/01/2021<br>21/05/2021 |          |         |          |    |    |     |                                                                                                                                                                                                                                 |    |                     | -              |             |       | 54 Westm                                      |
| E GENERAL AMENDMENTS<br>F GENERAL AMENDMENTS              | AS<br>NF  | SO<br>SO | 29/07/2021<br>27/09/2021 |          |         |          |    |    |     |                                                                                                                                                                                                                                 |    |                     | ROOF PLAN      |             |       | Schofields                                    |
| G GENERAL REVISION TO GF PLAN ADJUSTED<br>CLASSROOM SIZES | NF        | so       | 28/10/2021               |          |         |          |    |    |     |                                                                                                                                                                                                                                 |    | THIS DRAWING ISSUE  | DATE           | SCALE @ A1  |       |                                               |
| H GENERAL REVISION TO GF PLAN                             | NF        | SO       | 02/11/2021               |          |         |          |    |    |     |                                                                                                                                                                                                                                 |    | HAS BEEN REVIEWED   | 02/11/2021     | 1:100       |       | JS Archite<br>Suite 4.04, Level               |
|                                                           |           |          |                          |          |         |          |    |    |     |                                                                                                                                                                                                                                 |    | BY<br>DIRECTOR - SO |                |             |       | BELLA VISTA ~ N                               |
|                                                           |           |          |                          |          |         |          |    |    |     | DISCLAIMER:<br>CONCEPTS AND INFORMATION CONTAINED IN THIS DRAWING ARE COPYRIGHT AND MAY                                                                                                                                         |    |                     | PROJECT NUMBER | DRAWING No. | ISSUE | T :61 2 8814-<br>M :61 412 06                 |
|                                                           |           |          |                          |          |         |          |    |    |     | NOTE REPRODUCED IN WHOLE OR PART OR BY ANY MEDUAL WITHOUT THE WRITTEN<br>PERMISSION OF JS ARCHITECTS PTY LTD. DO NOT SCALE THIS DRAWING, USE FIGURED<br>DIMENSIONS ONLY. VERTY ALL PROJECT DIMENSIONS BEFORE COMMENCING ON-SITE |    |                     | 037 / 17-18    | A102        | н     | E :info@jsar<br>W :www.jsarch                 |
|                                                           |           |          |                          |          |         |          |    |    |     | WORK OR OFF-SITE FABRICATION. NOTIFY JS ARCHITECTS PTY LTD OF ANY<br>DISCREPANCIES AND SEEK INSTRUCTIONS                                                                                                                        |    |                     |                |             |       | ABN 70 119 946 575<br>Nominated Architect: Sz |