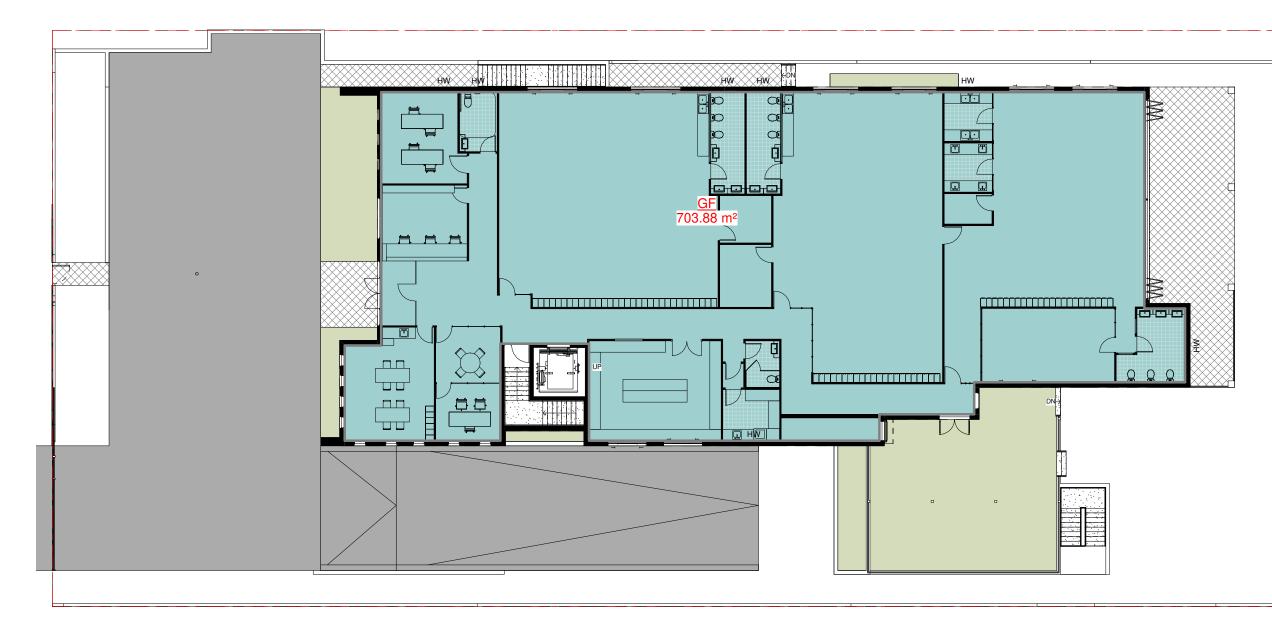

## CALCULATION DATA

Site Area: 2327 m<sup>2</sup>

Child Care: Floor Area: Ground Floor: 703.88m<sup>2</sup>

Playground:

Covered Play area: 108.40m<sup>2</sup> Total: 746.38m<sup>2</sup>

Car Parking: Required: 36 Proposed: 36 Staff Parking: 18

> Visitor Parking: 18 Disabled: 4

Landscaping Area: Proposed: 708.835m<sup>2</sup> (30.46%)

lestminster Street fields

rchitects Pty Ltd 04, Level 4, No: 5 Celebration Drive /ISTA ~ NSW 2153 Australia 2 8814-6991 FAX: 61 2 8814-699 412 06 06 04 fo @ jsarchitects.com.au ww.jsarchitects.com.au 46 575 chitect: Szymon Ochudzawa (RAIA 6865