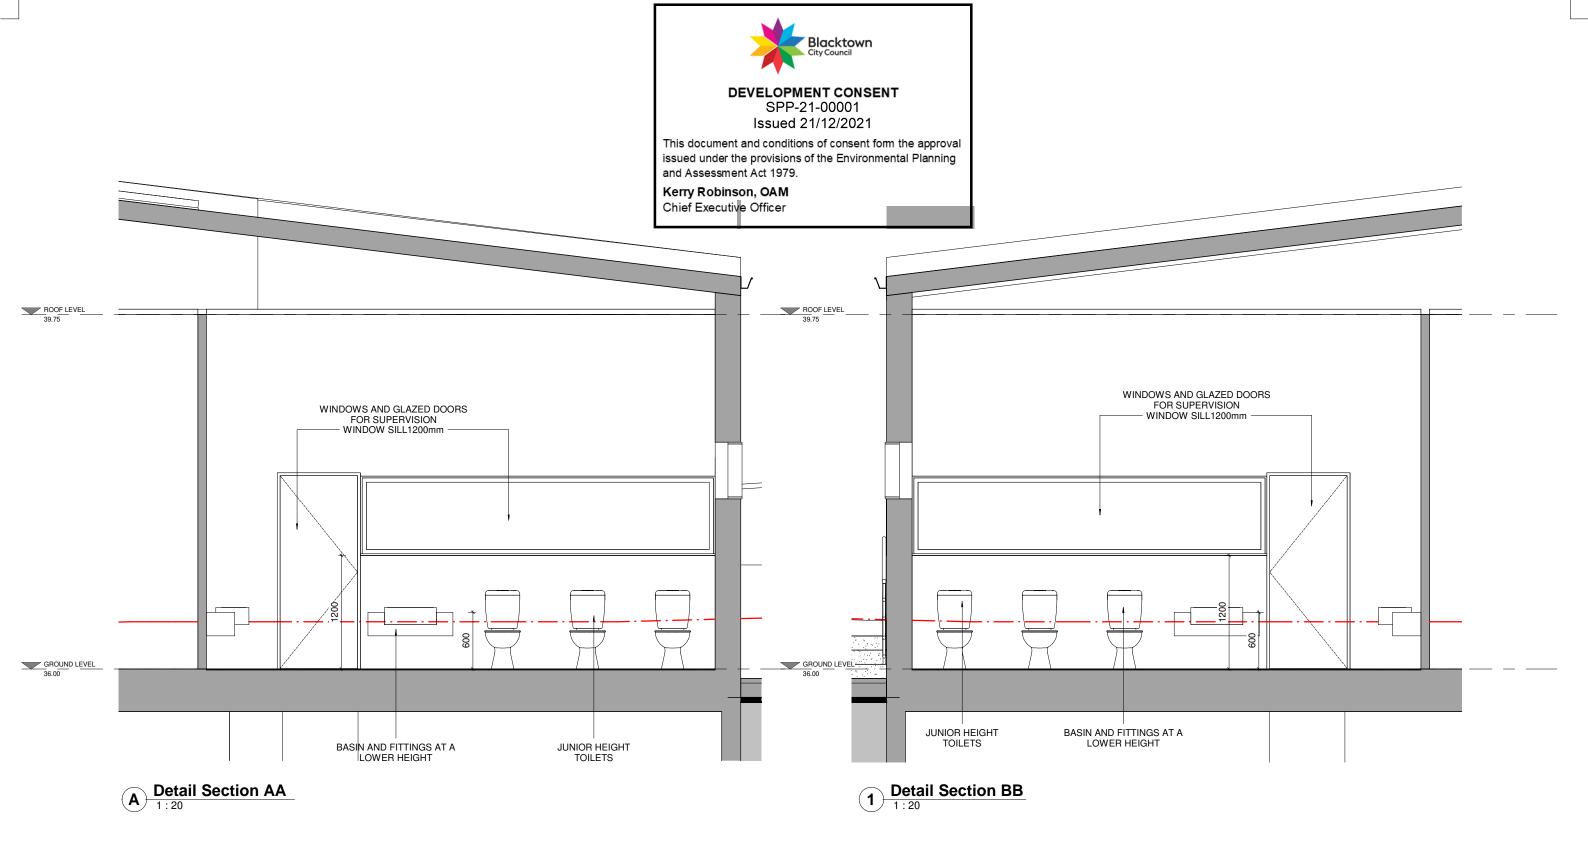

|                         | DISCLAMER:<br>CONCEPTS AND INFORMATION CONTAINED IN THIS DRAWING ARE COPYRIGHT AND MAY<br>NOTER ERPRODUCED IN WINGLE OR PART OR BY ANY MEDUIA, WITHOUT THE WRITTEN<br>PERMISSION OF A MARTIETCESTFY TO DO NOT SALE HIS DRAWING, LES REFURED<br>DIVERSIONS ONLY VERIFY ALL, PRIVACT DIREGNONS EEROPATIC<br>DISCREPANCIES AND SEEN INSTITUCTIONS | DIRECTOR - SO                                 | PROJECT NUMBER<br>037 / 17-18 | drawing no.<br>A506 |   |

54 Westminster Street Schofields

JS Architects Pty Ltd Suite 4.04, Level 4, No: 5 Celebration Drive BELLA VISTA ~ NSW 2153 Australia :61 2 8814-6991 FAX: 61 2 8814-6992 :61 412 06 06 04 info @ jsarchitects.com.au www.jsarchitects.com.au







| DESCRIPTION                                             |           |          |            | 0m 0.4m 0.8m 1.        | 2m 1.6m | 2m | CONSULTANTS                                                                                                                                                                                                                         | PM | NORTH POINT        | CLIENT         |             | Pi    |
|---------------------------------------------------------|-----------|----------|------------|------------------------|---------|----|-------------------------------------------------------------------------------------------------------------------------------------------------------------------------------------------------------------------------------------|--