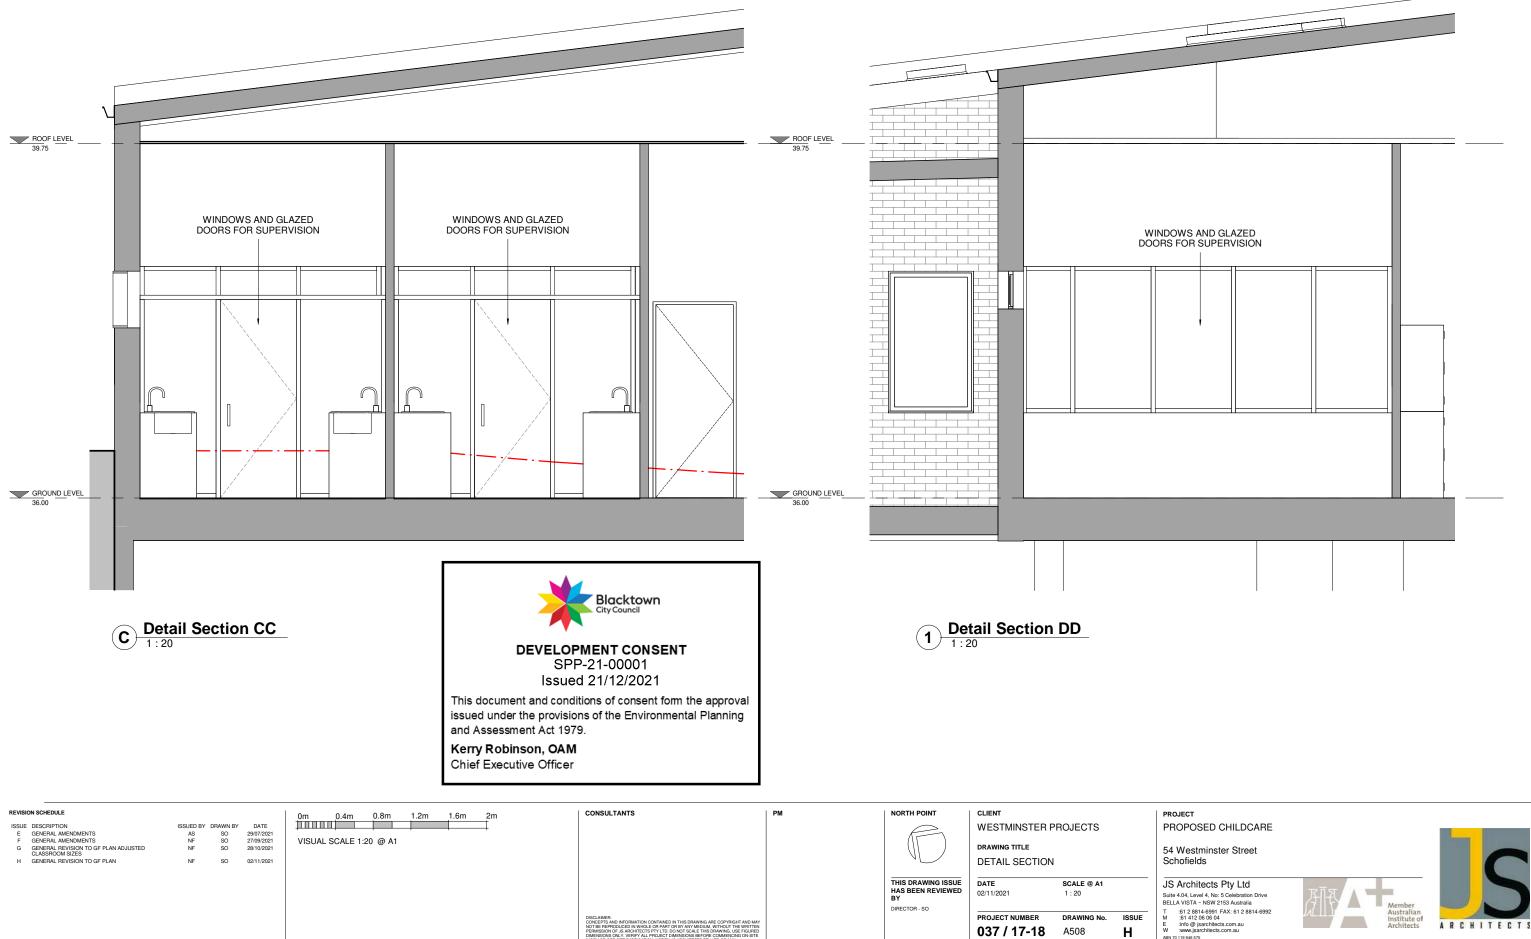

|    |                    |                | DRAWING NO. | 1330L |
|                                                         |           |          |            |                        |         |    | NOT BE REPRODUCED IN WHOLE OR PART OR BY ANY MEDIUM, WITHOUT THE WRITTEN<br>PERMISSION OF JS ARCHITECTS PTY LTD. DO NOT SCALE THIS DRAWING, USE FIGURED<br>DIMENSIONS ONLY, VERIFY ALL PROJECT DIMENSIONS BEFORE COMMENCING ON-SITE |    |                    | 037 / 17-18    | A507        | H     |

### IECT DPOSED CHILDCARE

### Vestminster Street ofields

Architects Pty Ltd 04, Level 4, No: 5 Celebration Drive VISTA - NSW 2153 Australia 15 2 881-6991 FAX: 61 2 8814-6992 61 412 06 06 04 10 @ jearchitects.com.au 19 946 75 4 Meinlest: Symon Odrudzawa (RAIA 6865)







61 2 881-66921 FAX: 61 2 8814-6992 :61 412 06 06 04 :info @ jsarchitects.com.au :www.jsarchitects.com.au 70 119 946 575



| REVISION SCHEDULE                                         |           |          |            | 0m 0.4m 0.8m 1.2m 1.6m 2m | CONSULTANTS                                                                                                                                                                                                                         | PM | NORTH POINT             | CLIENT         |             | PROJEC                  |
|-----------------------------------------------------------|-----------|----------|------------|---------------------------|----------------------------------------------------------------------------------------------------------