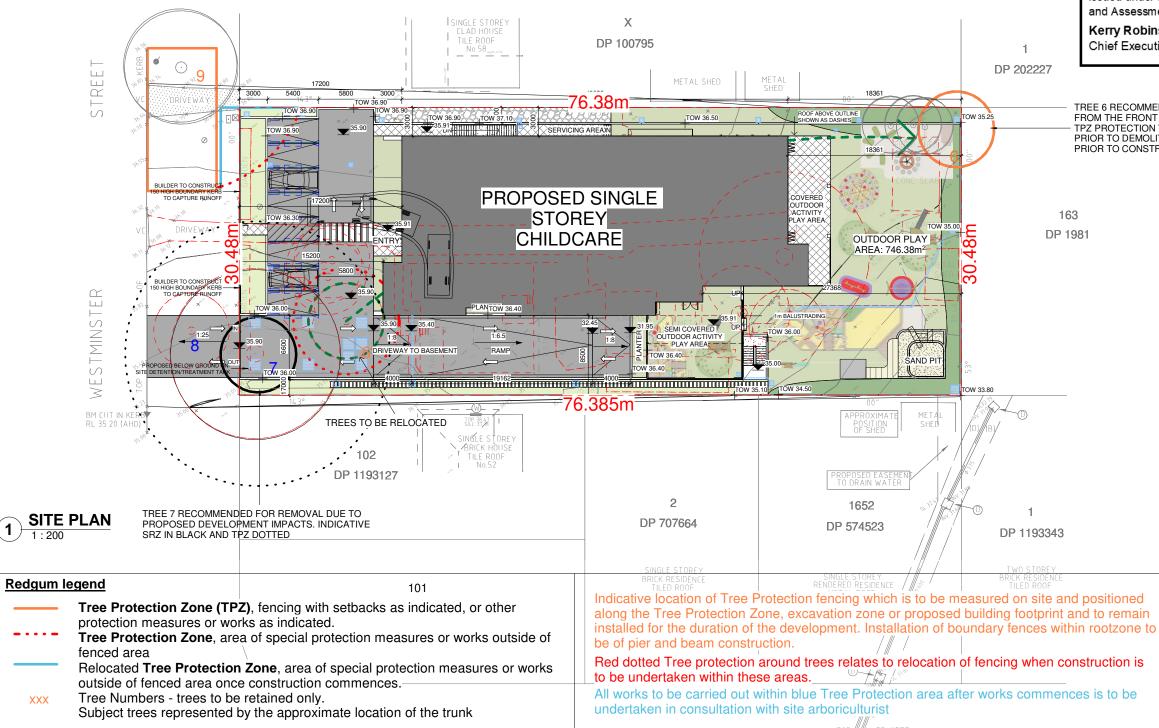

## Redgum Survey of Subject Trees to be Retained & Tree Protection Zones All Tree Protection Zones are to be measured on site

| EVISION SCHEDULE                                          |           |          |            | 0m _4m       | 8m        | 12m | 16m | 20m | CONSULTANTS                                                                                                                                                                                                                                                                                               | PM | NORTH POINT             | CLIENT         |              |       | PROJEC                                           |
|-----------------------------------------------------------|-----------|----------|------------|--------------|-----------|-----|-----|-----|-----------------------------------------------------------------------------------------------------------------------------------------------------------------------------------------------------------------------------------------------------------------------------------------------------------|----|-------------------------|----------------|--------------|-------|--------------------------------------------------|
| ISSUE DESCRIPTION                                         | ISSUED BY | DRAWN BY | DATE       |              |           |     |     |     |                                                                                                                                                                                                                                                                                                           |    |                         | WESTMINSTER F  | PROJECTS     |       | PROP                                             |
| A DRAFT PLANS                                             | NF        | SO       | 01/12/2020 |              |           |     |     |     |                                                                                                                                                                                                                                                                                                           |    |                         |                |              |       |                                                  |
| B DEVELOPMENT APPLICATION                                 | NF        | SO       | 07/12/2020 | VISUAL SCALE | 1:200 @ A |     |     |     |                                                                                                                                                                                                                                                                                                           |    |                         |                |              |       |                                                  |
| C GENERAL AMENDMENTS                                      | NF        | SO       | 04/01/2021 |              |           |     |     |     |                                                                                                                                                                                                                                                                                                           |    |                         | DRAWING TITLE  |              |       | 54 W                                             |
| D GENERAL AMENDMENTS                                      | NF        | SO       | 21/05/2021 |              |           |     |     |     |                                                                                                                                                                                                                                                                                                           |    |                         |                |              |       |                                                  |
| E GENERAL AMENDMENTS                                      | AS        | SO       | 29/07/2021 |              |           |     |     |     |                                                                                                                                                                                                                                                                                                           |    |                         | SITE PLAN      |              |       | Schof                                            |
| F GENERAL AMENDMENTS                                      | NF        | SO       | 27/09/2021 |              |           |     |     |     |                                                                                                                                                                                                                                                                                                           |    |                         |                |              |       |                                                  |
| G GENERAL REVISION TO GF PLAN ADJUSTED<br>CLASSROOM SIZES | NF        | SO       | 28/10/2021 |              |           |     |     |     |                                                                                                                                                                                                                                                                                                           |    | THIS DRAWING ISSUE      | DATE           | SCALE @ A1   |       | JS Ar                                            |
| H GENERAL REVISION TO GF PLAN                             | NF        | SO       | 02/11/2021 |              |           |     |     |     |                                                                                                                                                                                                                                                                                                           |    | HAS BEEN REVIEWED<br>BY | 02/11/2021     | As indicated |       | Suite 4.0                                        |
|                                                           |           |          |            |              |           |     |     |     |                                                                                                                                                                                                                                                                                                           |    | DIRECTOR - SO           |                |              |       | BELLA VI<br>T :61                                |
|                                                           |           |          |            |              |           |     |     |     | DISCLAIMER:<br>CONCEPTS AND INFORMATION CONTAINED IN THIS DRAWING ARE COPYRIGHT AND MAY                                                                                                                                                                                                                   |    |                         | PROJECT NUMBER | DRAWING No.  | ISSUE | M :61                                            |
|                                                           |           |          |            |              |           |     |     |     | NOT BE REPRODUCED IN WHOLE OR PART OR BY ANY MEDIUM, WITHOUT THE WRITTEN<br>PERMISSION OF JAS ARCHITECTS PTV LTD. DO NOT SCALE THIS BRAWING, USE FIGURED<br>DIMENSIONS ONLY. VERIFY ALL PROJECT DIMENSIONS BEFORE COMMENCING ON-SITE<br>WORK OR OFF-SITE FARICATION. NOTIFY JAS ARCHITECTS PTV LTD OF ANY |    |                         | 037 / 17-18    | A001         | Н     | E :info<br>W :ww<br>ABN 70 119 9<br>Nominated Ar |

### Kerry Robinson, OAM Chief Executive Officer

TREE 6 RECOMMENDED TO BE TRANSPLANTED FROM THE FRONT TO THE REAR OF THE SITE. - TPZ PROTECTION TO BE INSTALLED IN SITU PRIOR TO DEMOLITION AND TREE RELOCATED

PRIOR TO CONSTRUCTION

163 DP 1981

10P 01