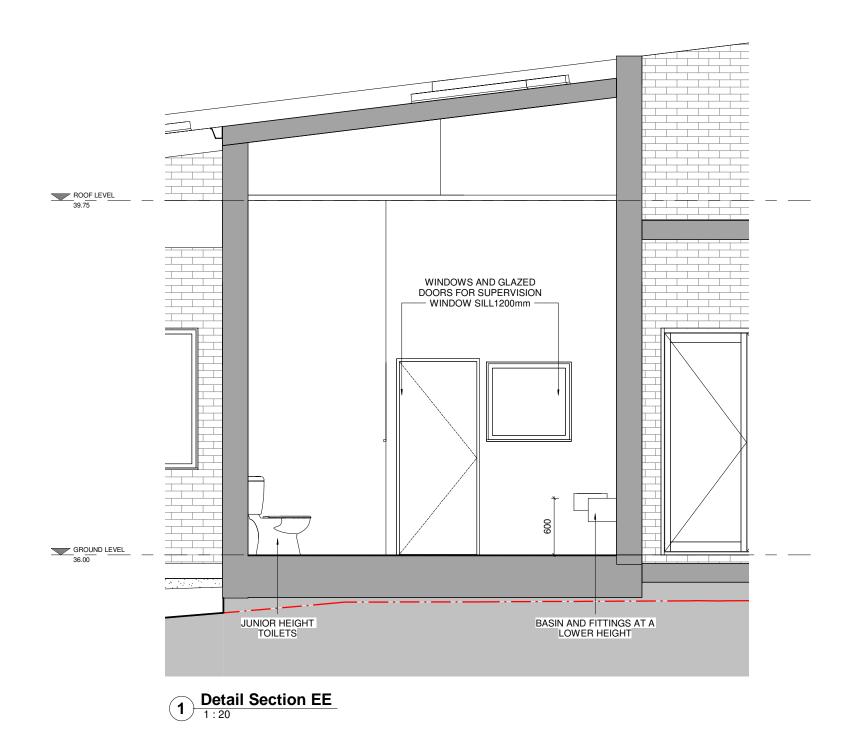

|           |          |            |                        |         |    | NOT BE REPRODUCED IN WHOLE OR PART OR BY ANY MEDIUM, WITHOUT THE WRITTEN<br>PERMISSION OF JS ARCHITECTS PTY LTD. DO NOT SCALE THIS DRAWING, USE FIGURED<br>DIMENSIONS ONLY, VERIFY ALL PROJECT DIMENSIONS BEFORE COMMENCING ON-SITE |    |                    | 037 / 17-18    | A507        | H     |

### IECT DPOSED CHILDCARE

### Vestminster Street ofields

Architects Pty Ltd 04, Level 4, No: 5 Celebration Drive VISTA - NSW 2153 Australia 15 2 881-6991 FAX: 61 2 8814-6992 61 412 06 06 04 10 @ jearchitects.com.au 19 946 75 4 Meinlest: Symon Odrudzawa (RAIA 6865)







61 2 881-66921 FAX: 61 2 8814-6992 :61 412 06 06 04 :info @ jsarchitects.com.au :www.jsarchitects.com.au 70 119 946 575



| REVISION SCHEDULE                                         |           |          |            | 0m 0.4m 0.8m 1.2m 1.6m 2m | CONSULTANTS                                                                                                                                                                                                                         | PM | NORTH POINT             | CLIENT         |             | PROJEC                  |
|-----------------------------------------------------------|-----------|----------|------------|---------------------------|-------------------------------------------------------------------------------------------------------------------------------------------------------------------------------------------------------------------------------------