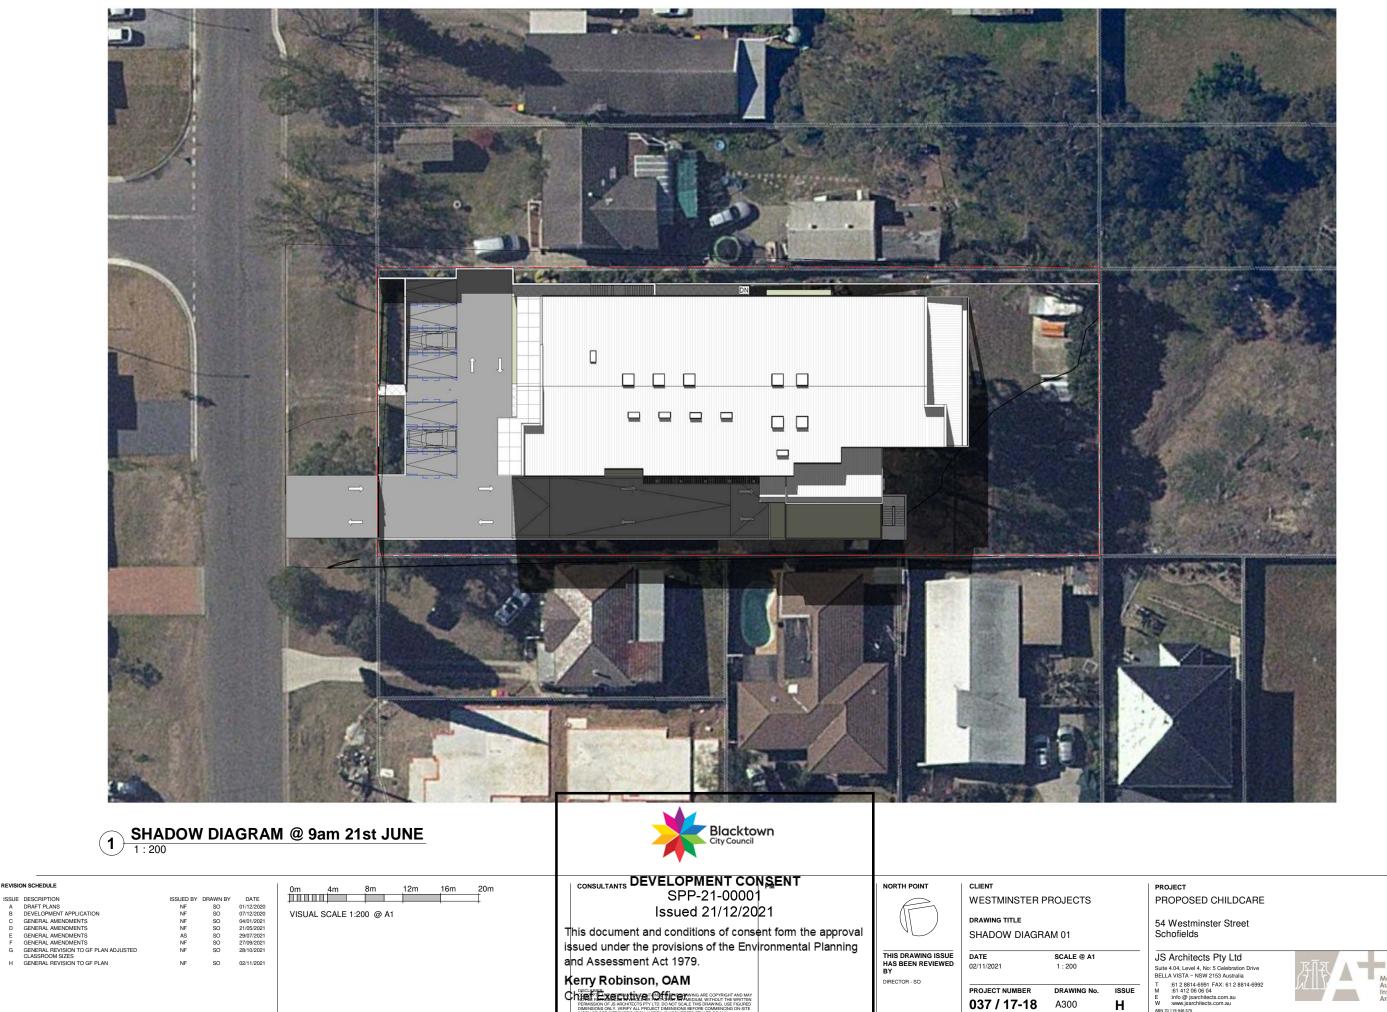

0 119<br>Nominated A |

### IECT DPOSED CHILDCARE

Vestminster Street ofields

Architects Pty Ltd 0.4, Level 4, No: 5 Celebration Drive VISTA - NSW 2153 Australia 61 2 8814-6991 FAX: 61 2 8814-6992 61 412 60 60 64 1016 @ jearchitects.com.au 1946 575 4 krelitect: Saymon Odudzava (RAIA.6865)







LA VISTA ~ NSW 2155 Australia \$12.8814-6991 FAX: 61.28814-6992 \$61.412.06.06.04 \$info@jsarchitects.com.au \$10.1946.575 \$10.064 Architect: Symmo Ochutzawa (RalA 6865)



LA VISTA ~ NSW 2155 Australia \$12.8814-6991 FAX: 61.28814-6992 \$61.412.06.06.04 \$info@jsarchitects.com.au \$10.1946.575 \$10.064 Architect: Symmo Ochutzawa (RalA 6865)



LA VISTA ~ NSW 2155 Australia :61 2 8814-6991 FAX: 61 2 8814-6992 :61 412 06 06 04 :info @ jsarchitects.com.au :www.jsarchitects.com.au 70 119 496 575





REVISION SCHEDULE





REVISION SCHEDULE

121 2 814-6991 FAX: 61 2 8814-6992 :61 412 06 06 04 :info @ jsarchitects.com.au :www.jsarchitects.com.au 70 119 946 575





Blacktown City Council

1 SHADOW DIAGRAM @ 11am 21st JUNE 1:200



## PROPOSED CHILDCARE

54 Westminster Street Schofields

JS Architects Pty Ltd Suite 4.04, Level 4, No: 5 Celebration Drive BELLA VISTA ~ NSW 2153 Australia :61 412 06 06 04 :info @ jsarchitects.com.au :www.jsarchitects.com.au









| REVISION SCHEDULE                                     |                                      | 0m 4m 8m 12m 16m 20m    | CONSULTANTS ISSUED 21/12/2021 ™