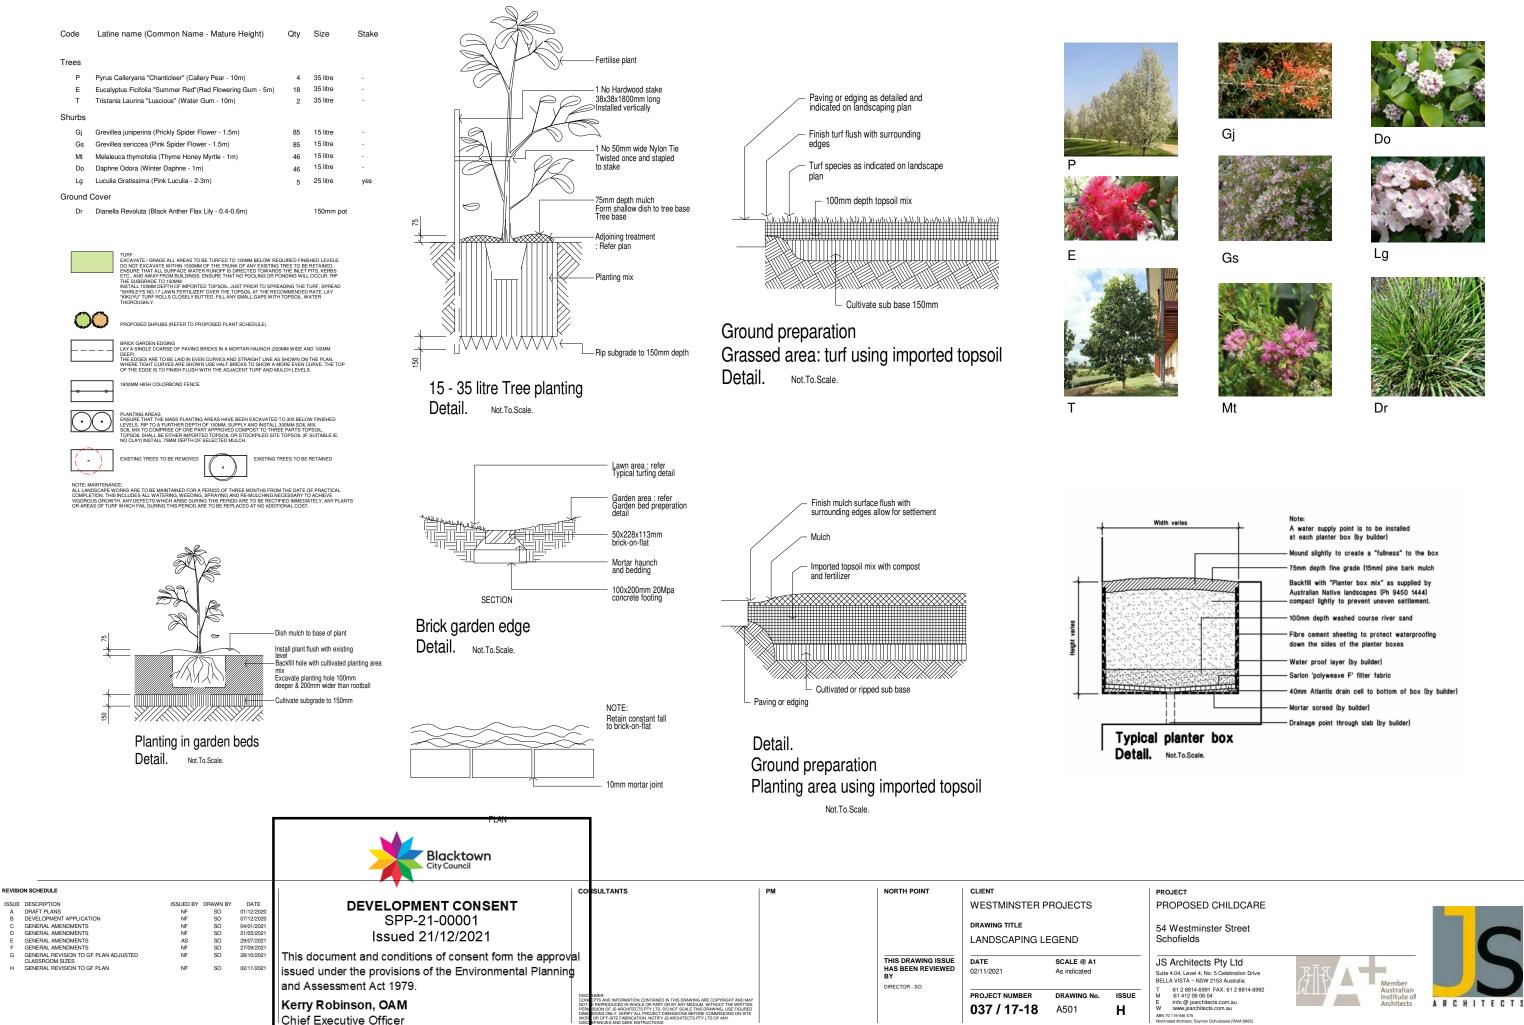

| 37      | 120.25 m <sup>2</sup> |  |  |  |  |  |  |  |
| 4-5 YEAR                            | Unencumbered Indoor Space  | 120.76 m <sup>2</sup> | 37      | 120.25 m <sup>2</sup> |  |  |  |  |  |  |  |
|                                     |                            | 345.76 m <sup>2</sup> |         | 344.50 m <sup>2</sup> |  |  |  |  |  |  |  |
| OUTDOOR                             | Unencumbered Outdoor Space | 746.38 m <sup>2</sup> | 106     | 742.00 m <sup>2</sup> |  |  |  |  |  |  |  |
|                                     |                            | 746.38 m <sup>2</sup> | •       | 742.00 m <sup>2</sup> |  |  |  |  |  |  |  |
|                                     |                            |                       |         |                       |  |  |  |  |  |  |  |



















:info@jsarchitects.com.au :www.jsarchitects.com.au 0 119 946 575

## LANDSCAPING SPECIFICATION:

## **1: SITE PREPARATION**

PRIOR TO THE COMMENCEMENT OF ANY SITE LANDSCAPE WORKS, REMOVE ALL BUILDING RUBBISH AND DEBRIS FROM THE SITE, REMOVE ALL WEED GROWTH AND UNWANTED REMNANT PLANT MATERIAL. DO NOT BURY SURPLUS BUILDING MATERIAL ON THE SITE. FORM UP ALL GROUND SURFACES, ALLOWING FOR GRADES FOR DRAINAGE AS REQUIRED, AND TO LEVELS ALLOWING FOR LANDSCAPE PREPARATION AND FINISHES TO PROCEED. ALLOW FOR SUPPLEMENTARY AND INTRODUCED TOPSOILS AS LATER SPECIFIED, TO ACHIEVE FINISHED LEVELS. BUILD UP, AND / OR REDUCE FORMATION LEVELS TO ENABLE LANDSCAPE FINISHES TO BE FINISHED OFF FLUSH WITH PITS, PATHWAYS, KERBS, AND GARDEN EDGING. PRIOR TO THE COMMENCEMENT OF ANY SITE LANDSCAPE WO