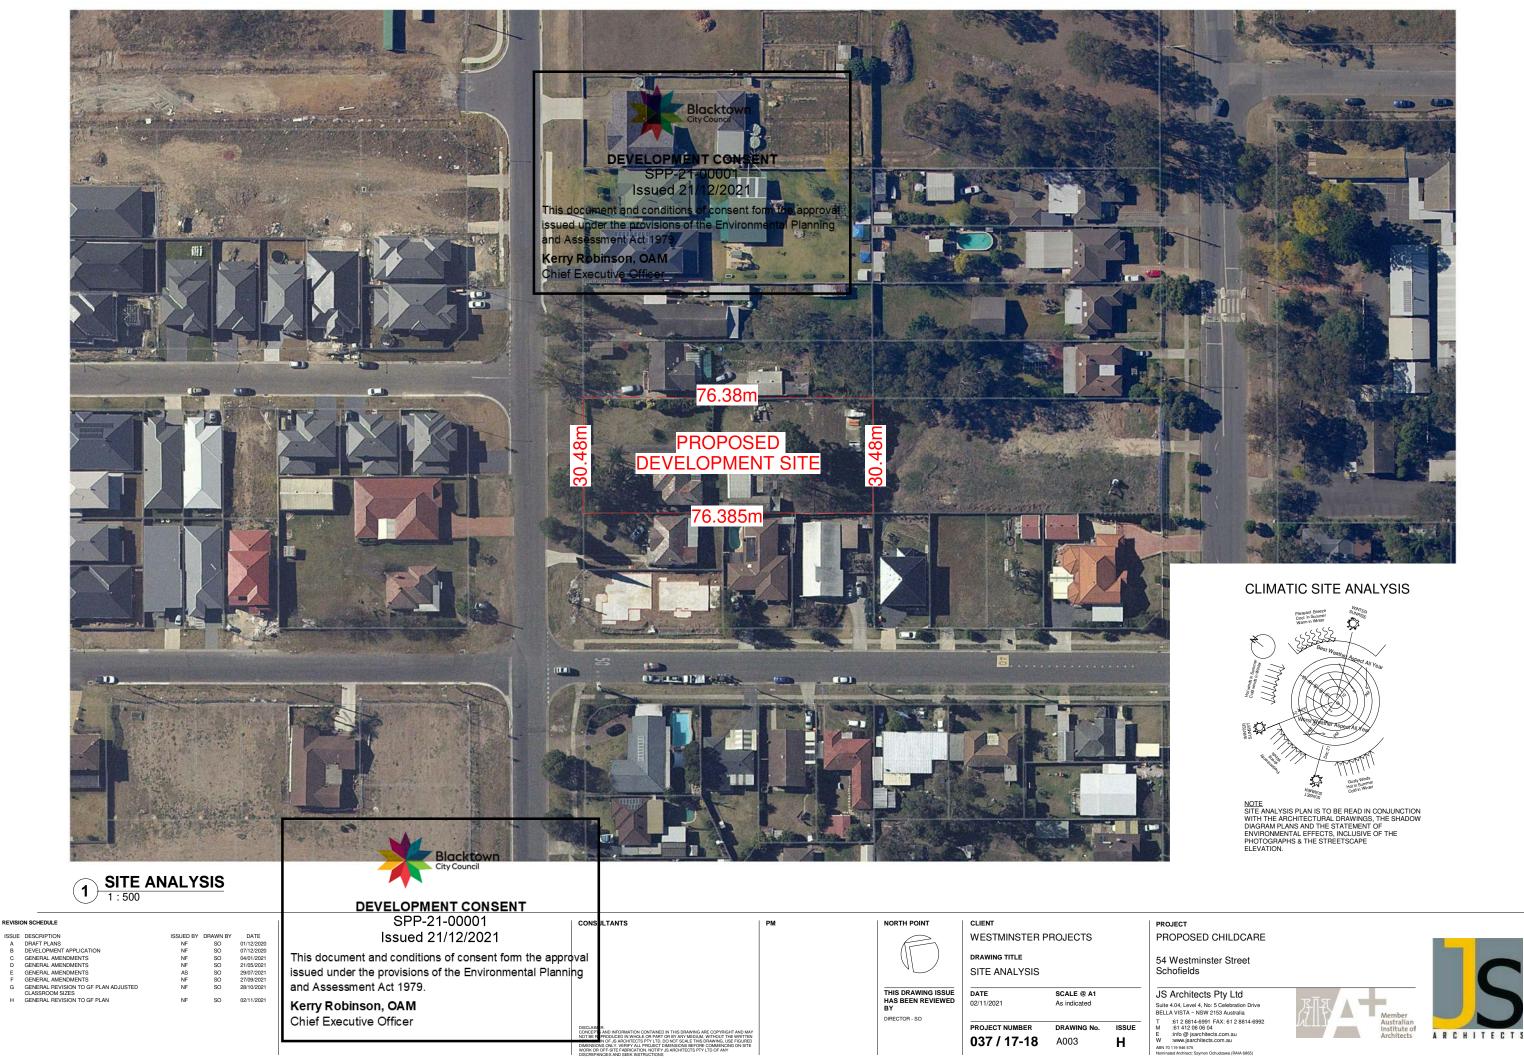

TREE 6 RECOMMENDED TO BE TRANSPLANTED FROM THE FRONT TO THE REAR OF THE SITE. - TPZ PROTECTION TO BE INSTALLED IN SITU PRIOR TO DEMOLITION AND TREE RELOCATED

PRIOR TO CONSTRUCTION

163 DP 1981

10P 01

## CALCULATION DATA

Site Area: 2327 m<sup>2</sup>

Child Care: Floor Area: Ground Floor: 703.88m<sup>2</sup>

Playground:

Covered Play area: 108.40m<sup>2</sup> Total: 746.38m<sup>2</sup>

Car Parking: Required: 36 Proposed: 36 Staff Parking: 18

> Visitor Parking: 18 Disabled: 4

Landscaping Area: Proposed: 708.835m<sup>2</sup> (30.46%)



lestminster Street fields

rchitects Pty Ltd 04, Level 4, No: 5 Celebration Drive /ISTA ~ NSW 2153 Australia 2 8814-6991 FAX: 61 2 8814-699 412 06 06 04 fo @ jsarchitects.com.au ww.jsarchitects.com.au 46 575 chitect: Szymon Ochudzawa (RAIA 6865











## PROJECT PROPOSED CHILDCARE

### 54 Westminster Street Schofields

 JS Architects Pty Ltd

 Suite 4.04, Level 4, No: 5 Celebration Drive

 BELLA VIST - NSW 2153 Australia

 T
 51 2.8814.6991 FAX: 61 2.8814-6992

 Si 41 260 66 04

 Winto Giparchitects.com.au

 ANN 201 19.46 575

 Nominated Arthitects:Symo Obdusave (MMA.0885)







| REVISION SCHEDULE                                         |                 |          |                       | 0            | m 4m        | 6m | 0m | 10m | CONSULTANTS