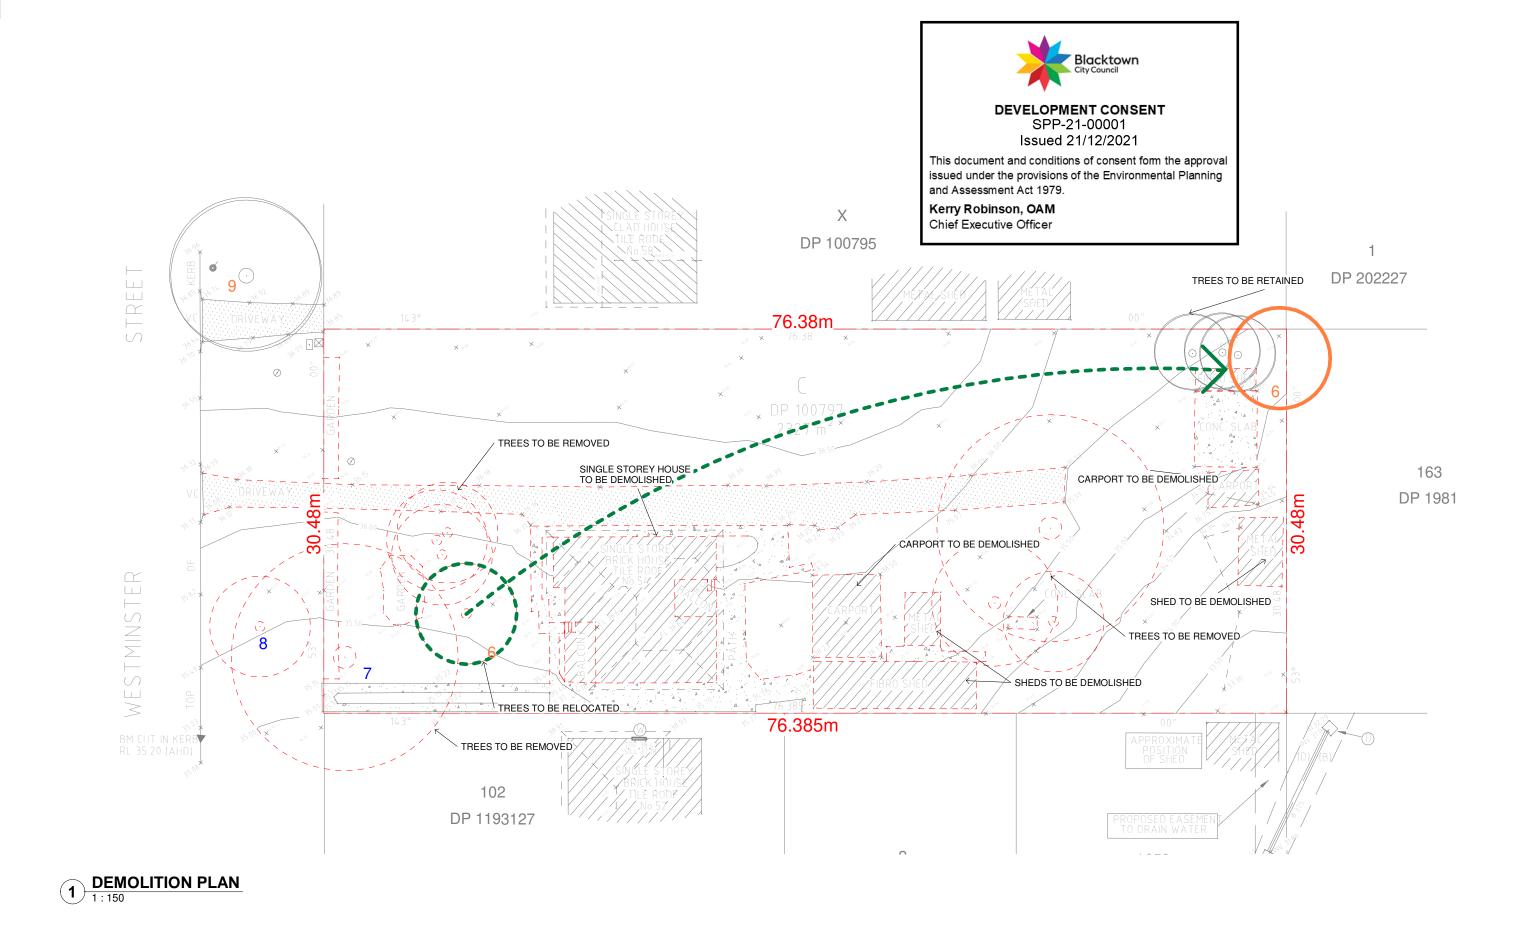

### Kerry Robinson, OAM Chief Executive Officer

TREE 6 RECOMMENDED TO BE TRANSPLANTED FROM THE FRONT TO THE REAR OF THE SITE. - TPZ PROTECTION TO BE INSTALLED IN SITU PRIOR TO DEMOLITION AND TREE RELOCATED

PRIOR TO CONSTRUCTION

163 DP 1981

10P 01