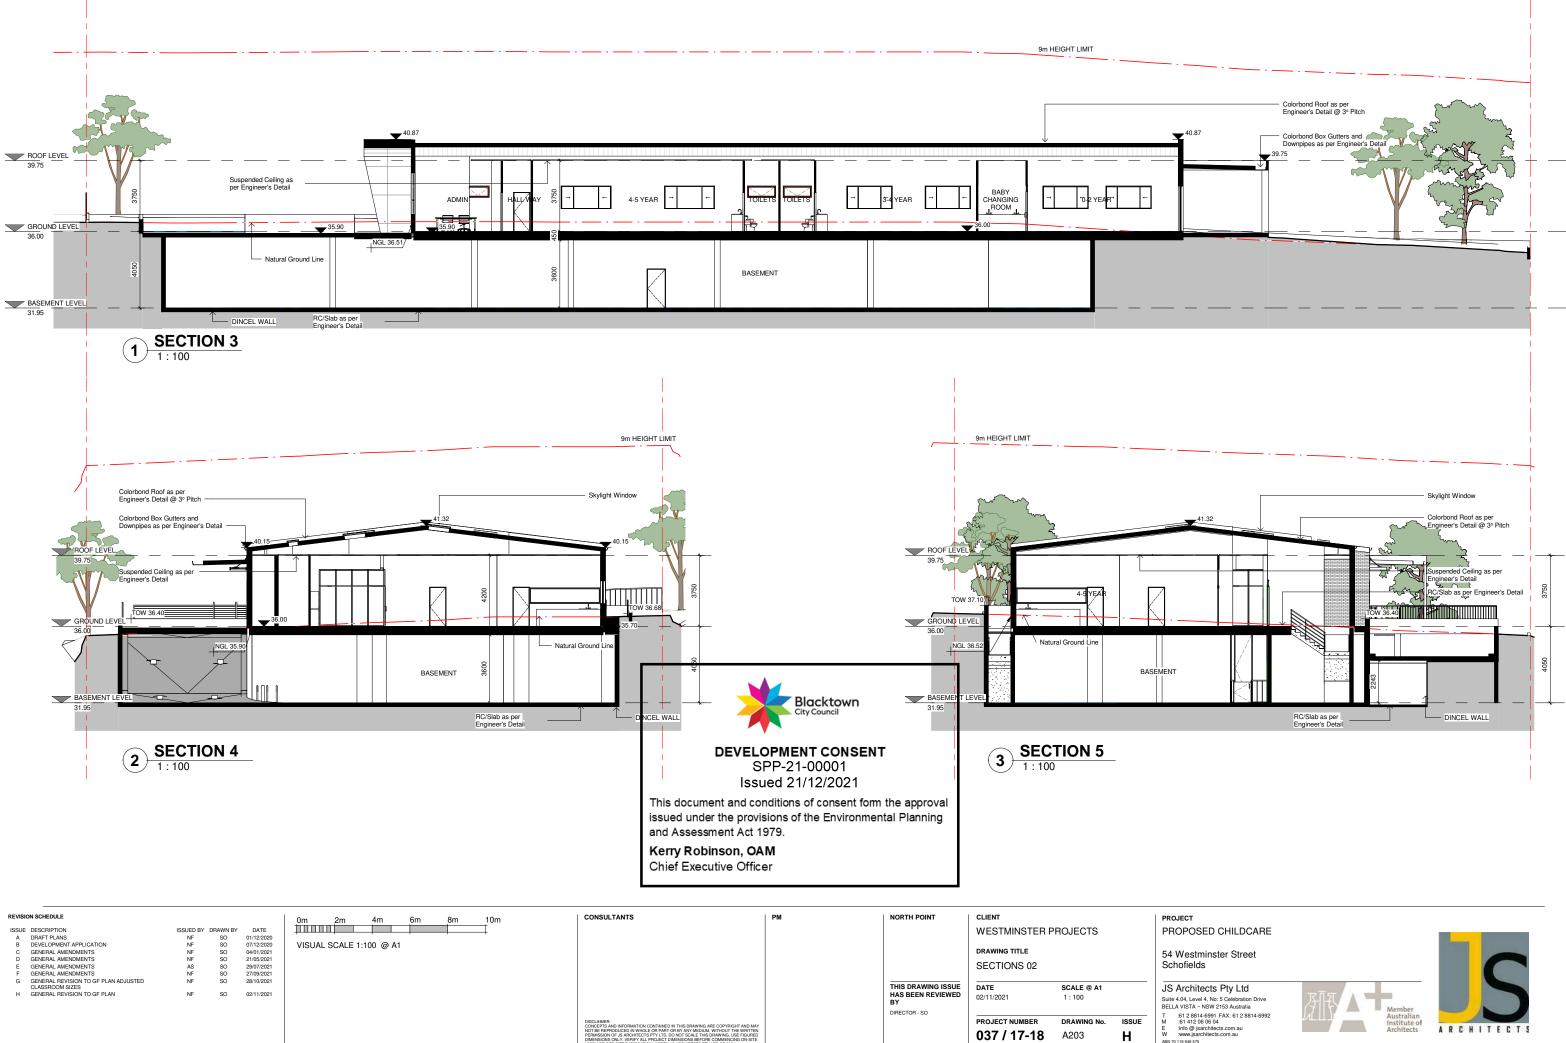

## DEVELOPMENT CONSENT SPP-21-00001 Issued 21/12/2021

This document and conditions of consent form the approval issued under the provisions of the Environmental Planning and Assessment Act 1979.

### Kerry Robinson, OAM Chief Executive Officer

TREE 6 RECOMMENDED TO BE TRANSPLANTED FROM THE FRONT TO THE REAR OF THE SITE. - TPZ PROTECTION TO BE INSTALLED IN SITU PRIOR TO DEMOLITION AND TREE RELOCATED