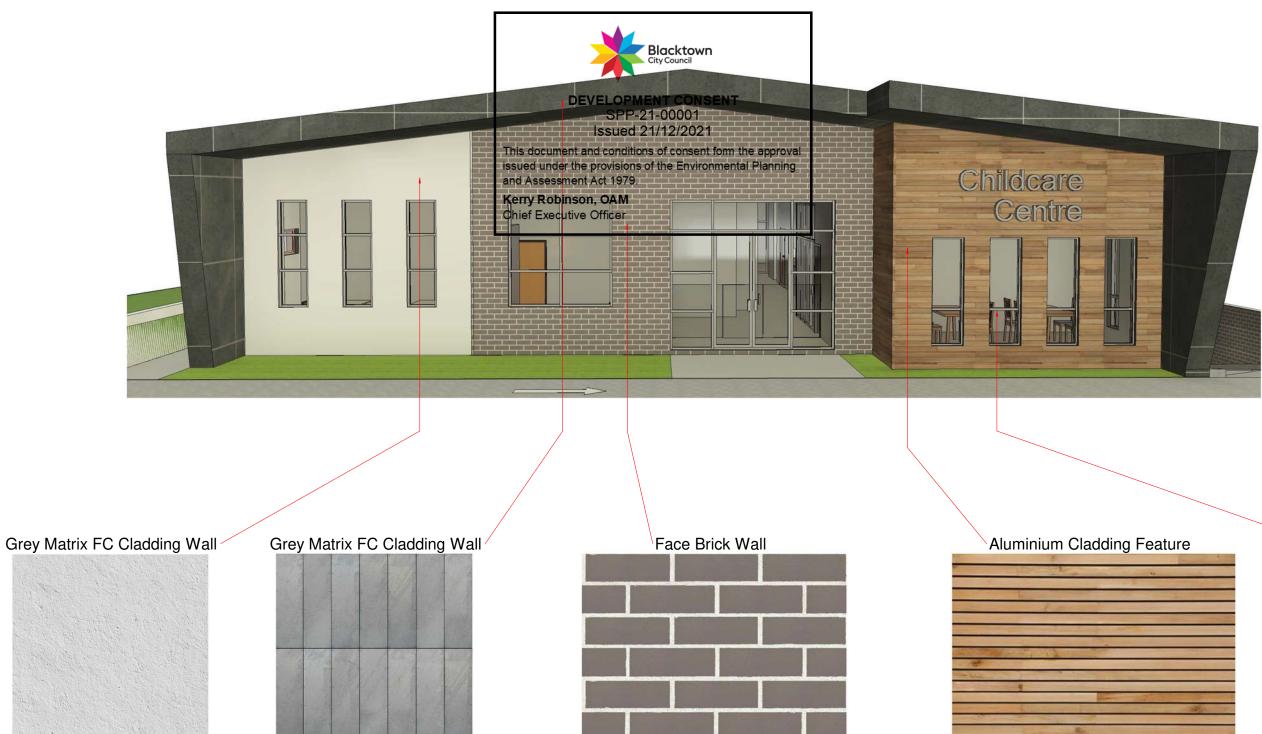

## DEVELOPMENT CONSENT SPP-21-00001 Issued 21/12/2021

This document and conditions of consent form the approval issued under the provisions of the Environmental Planning and Assessment Act 1979.

### Kerry Robinson, OAM Chief Executive Officer

TREE 6 RECOMMENDED TO BE TRANSPLANTED FROM THE FRONT TO THE REAR OF THE SITE. - TPZ PROTECTION TO BE INSTALLED IN SITU PRIOR TO DEMOLITION AND TREE RELOCATED