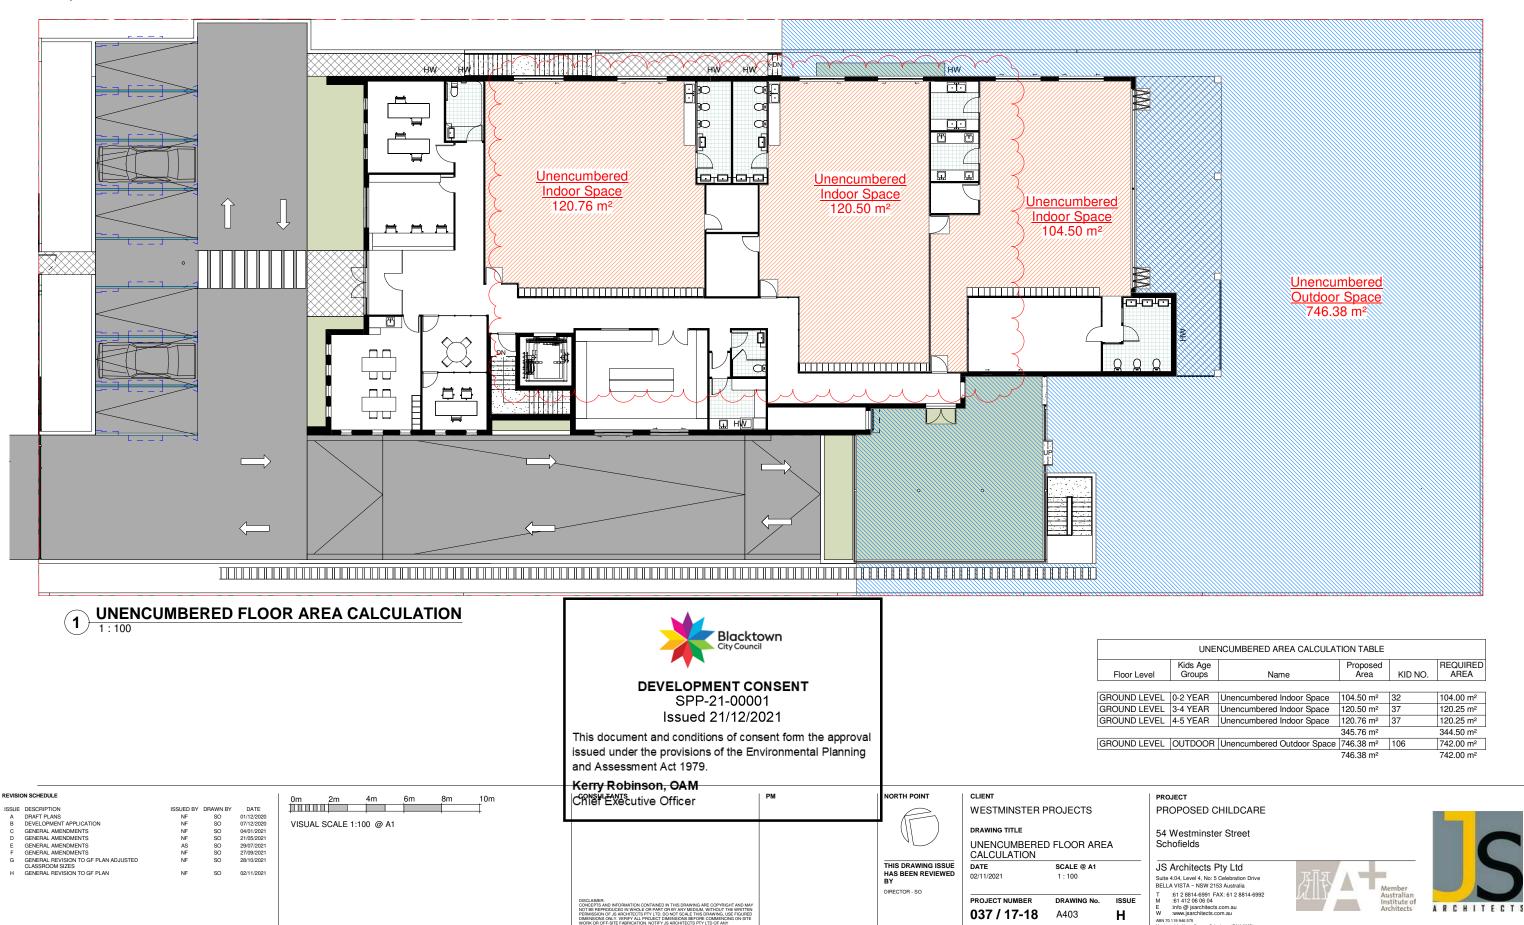

## CALCULATION DATA

Site Area: 2327 m<sup>2</sup>

Child Care: Floor Area: Ground Floor: 703.88m<sup>2</sup>

Playground:

Covered Play area: 108.40m<sup>2</sup> Total: 746.38m<sup>2</sup>

Car Parking: Required: 36 Proposed: 36 Staff Parking: 18

T M E W

ISSUE

н

| %     | # KIDS | STAFF RATIO | # STAFF |
|-------|--------|-------------|---------|
| 0.84% | 32     | 1:4         | 8       |
| 4.57% | 37     | 1:10        | 4       |
| 4.57% | 37     | 1:10        | 4       |
| 100%  | 106    | -           | 16      |
| •     | 106    | 1:6         | 18      |
| -     | -      | -           | 34      |
|       |        |             |         |