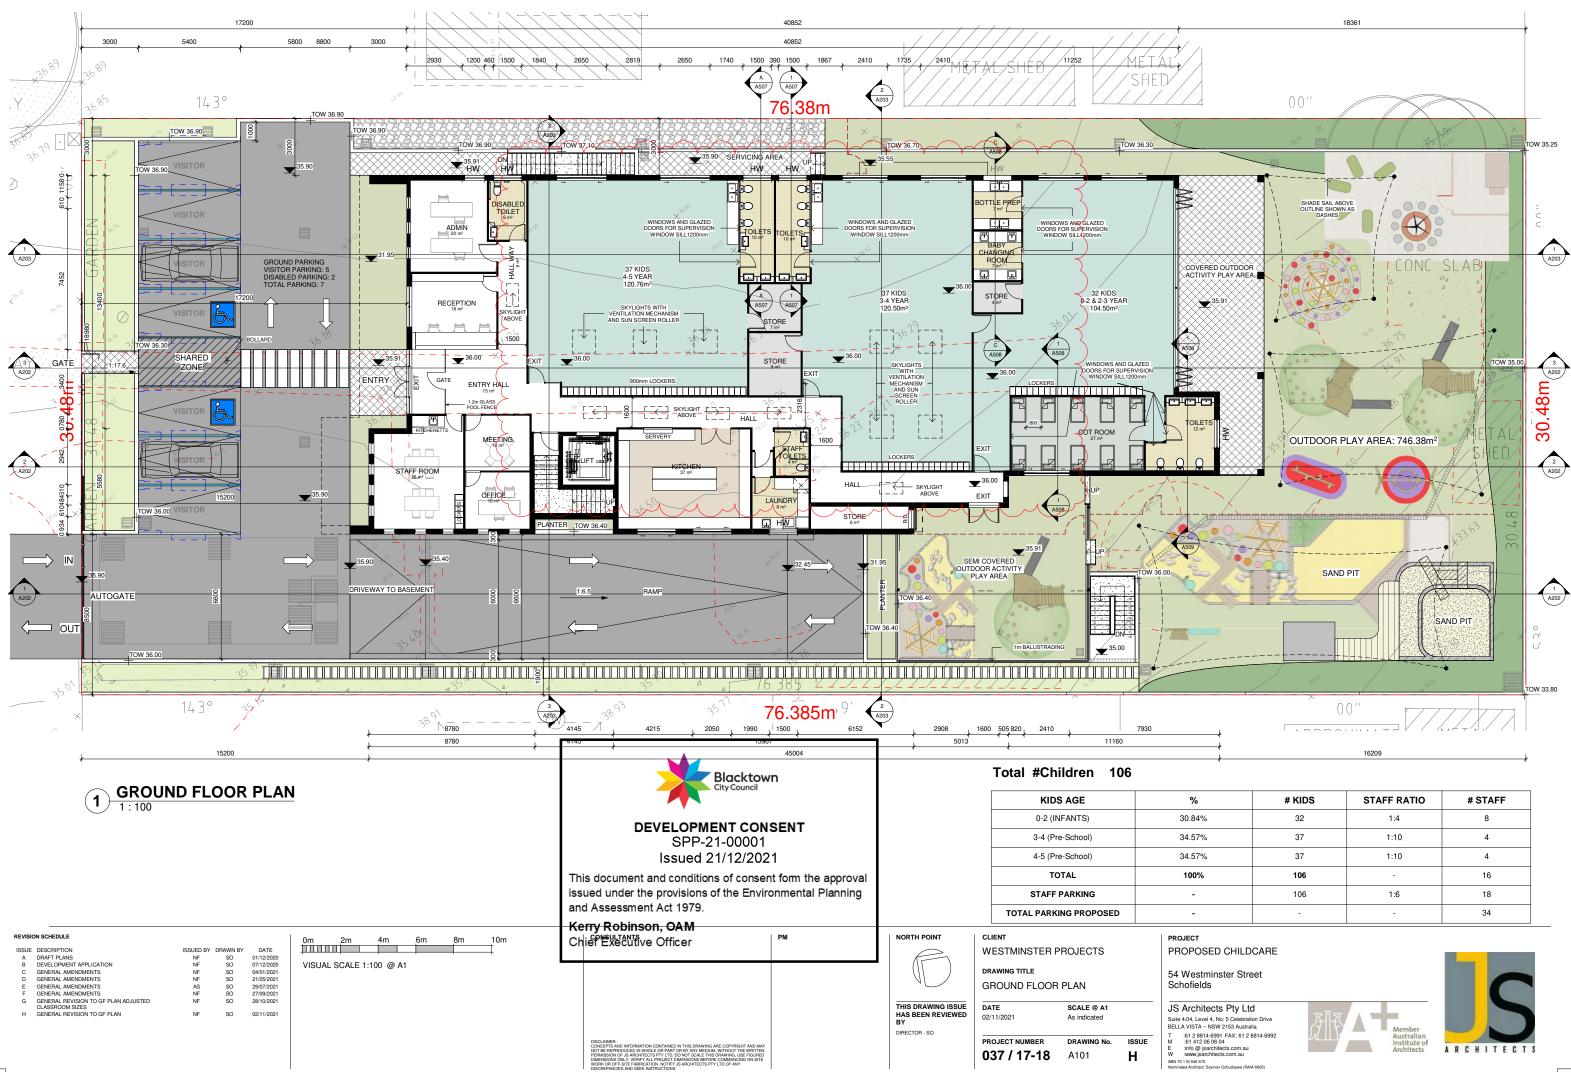

## CALCULATION DATA

Site Area: 2327 m<sup>2</sup>

Child Care: Floor Area: Ground Floor: 703.88m<sup>2</sup>

Playground:

Covered Play area: 108.40m<sup>2</sup> Total: 746.38m<sup>2</sup>

Car Parking: Required: 36 Proposed: 36 Staff Parking: 18

> Visitor Parking: 18 Disabled: 4

Landscaping Area: Proposed: 708.835m<sup>2</sup> (30.46%)

lestminster Street fields

rchitects Pty Ltd 04, Level 4, No: 5 Celebration Drive /ISTA ~ NSW 2153 Australia 2 8814-6991 FAX: 61 2 8814-699 412 06 06 04 fo @ jsarchitects.com.au ww.jsarchitects.com.au 46 575 chitect: Szymon Ochudzawa (RAIA 6865

T M E W

ISSUE

н

| %     | # KIDS | STAFF RATIO | # STAFF |
|-------|--------|-------------|---------|
| 0.84% | 32     | 1:4         | 8       |
| 4.57% | 37     | 1:10        | 4       |
| 4.57% | 37     | 1:10        | 4       |
| 100%  | 106    | -           | 16      |
| •     | 106    | 1:6         | 18      |
| -     | -      | -           | 34      |
|       |        |             |         |