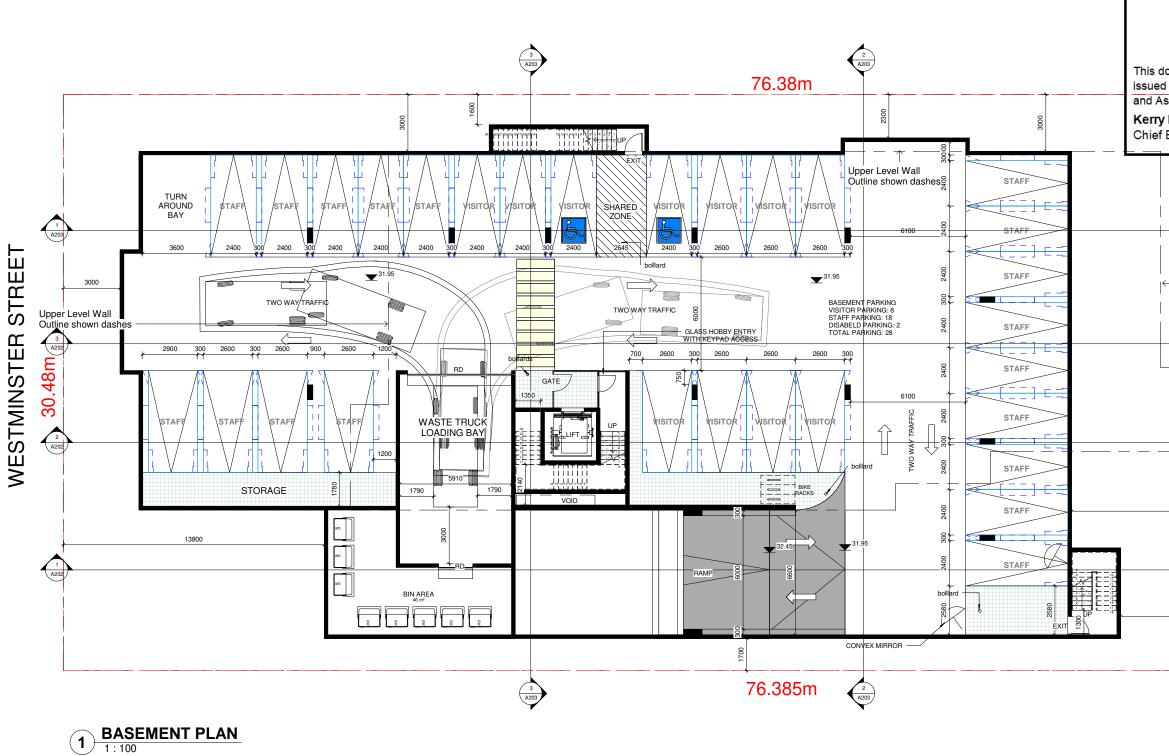

## CALCULATION DATA

Site Area: 2327 m<sup>2</sup>

Child Care: Floor Area: Ground Floor: 703.88m<sup>2</sup>

Playground:

Covered Play area: 108.40m<sup>2</sup> Total: 746.38m<sup>2</sup>

Car Parking: Required: 36 Proposed: 36 Staff Parking: 18

> Visitor Parking: 18 Disabled: 4

Landscaping Area: Proposed: 708.835m<sup>2</sup> (30.46%)

lestminster Street fields

rchitects Pty Ltd 04, Level 4, No: 5 Celebration Drive /ISTA ~ NSW 2153 Australia 2 8814-6991 FAX: 61 2 8814-699 412 06 06 04 fo @ jsarchitects.com.au ww.jsarchitects.com.au 46 575 chitect: Szymon Ochudzawa (RAIA 6865