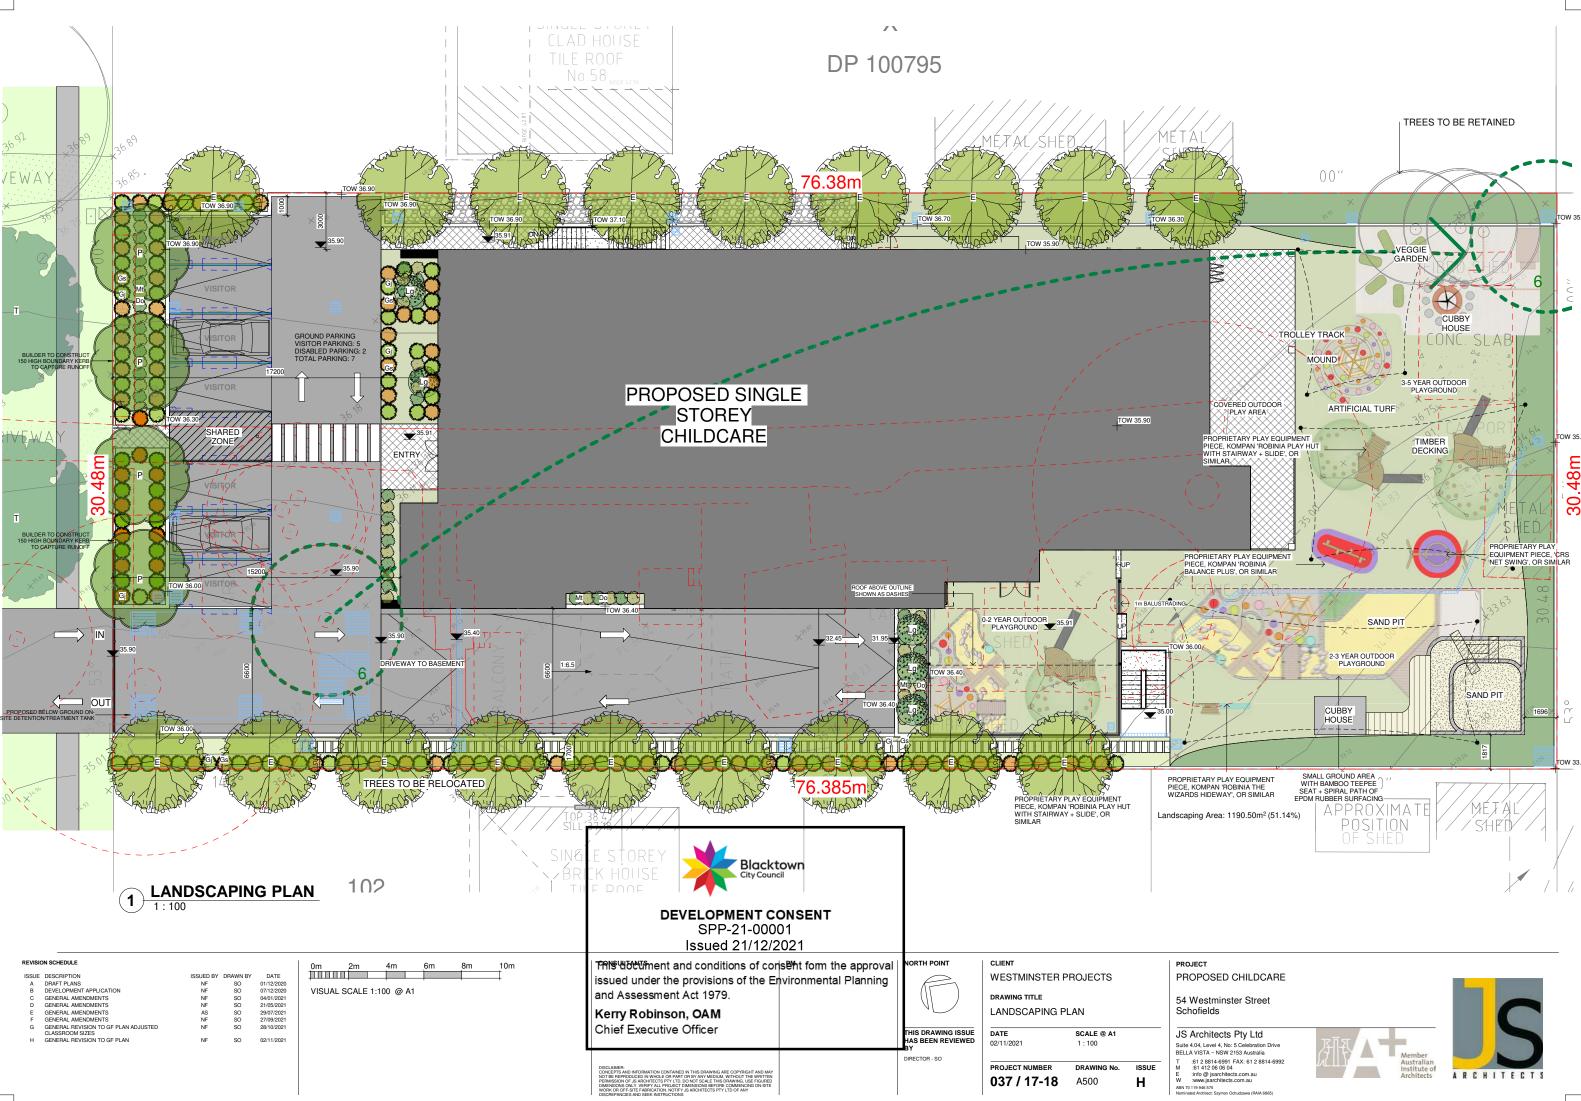

## CALCULATION DATA

Site Area: 2327 m<sup>2</sup>

Child Care: Floor Area: Ground Floor: 703.88m<sup>2</sup>

Playground:

Covered Play area: 108.40m<sup>2</sup> Total: 746.38m<sup>2</sup>

Car Parking: Required: 36 Proposed: 36 Staff Parking: 18

> Visitor Parking: 18 Disabled: 4

Landscaping Area: Proposed: 708.835m<sup>2</sup> (30.46%)

lestminster Street fields

rchitects Pty Ltd 04, Level 4, No: 5 Celebration Drive /ISTA ~ NSW 2153 Australia 2 8814-6991 FAX: 61 2 8814-699 412 06 06 04 fo @ jsarchitects.com.au ww.jsarchitects.com.au 46 575 chitect: Szymon Ochudzawa (RAIA 6865